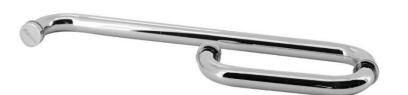

## Model: GDH-PA2423CP

Description: 8" x 18" Round Towel Bar Combo Handle

Glass Thickness: 6 mm to 12 mm Glass

• Spacing: 8" & 18" center to center

• Hole Diameter Required: ½"

• Material: SS304 (Stainless Steel)

• Tube Diameter: 1"

Color: Polished Chrome

• Shipping Weight: 1.6 lbs.

• Minimum Order: 1 Each

• 3 Year Limited Warranty

Nerval towel bar combo handles are great for situations in which there is no towel bar close to all frameless shower door products have been designed and developed to meet industry norms and safety requirements. However, before installing make sure your enclosure adheres to listed guidelines on glass weight and size restrictions. Consult local building code prior to installation and always use safety glass.